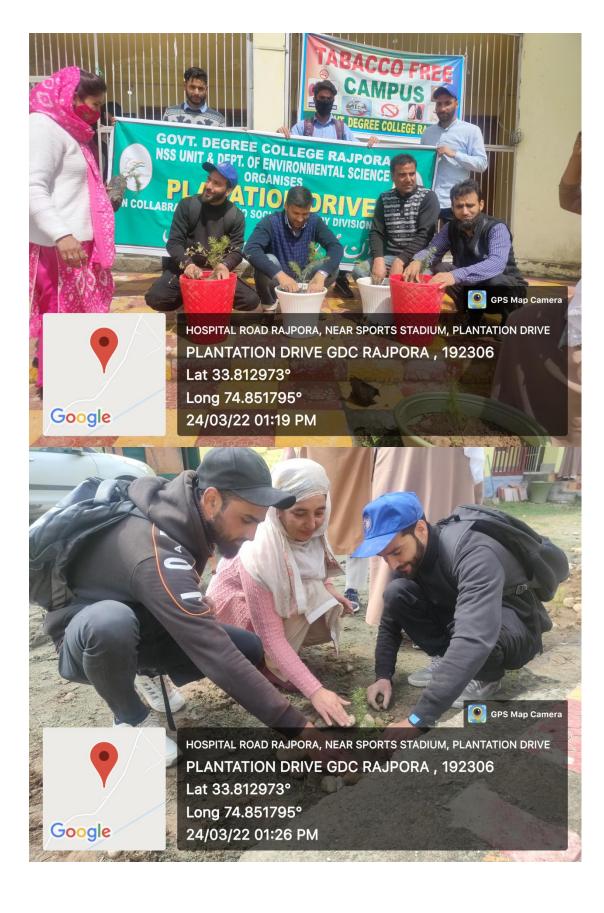

## **Report on Plantation Drive**

A Plantation Drive was organized by the NSS Unit & Department of Environment Science in Collaboration with DFO Social Forestry Division Pulwama in the Campus on **24<sup>th</sup> March** to make the campus green & combat many environmental issues like deforestation,global warming and hence enhancing the beauty and balance of the environment. All the NSS volunteers as well as other Students of the College participated in the drive. The students planted saplings around the Whole Campus. Around 100 Saplings were Planted. The Principal Madam & other staff Members also took part in this drive. The drive was was also joined by the Range Officer of the said Division. All the participants took part wholeheartedly in the drive. The Drive ended with the vote of thanks by the Principal Madam to the invited Guest.