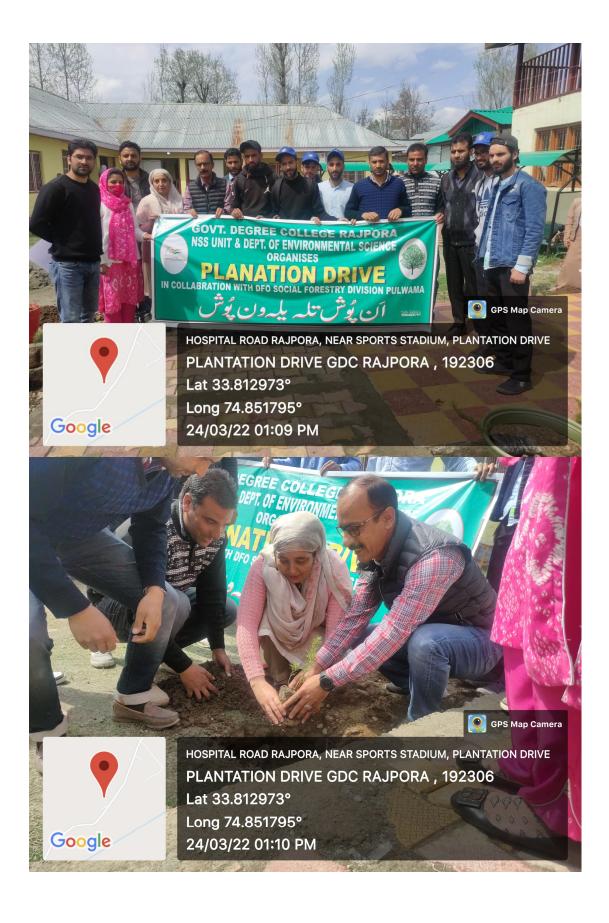

## **Report on Plantation Drive**

A Plantation Drive was organized by the NSS Unit & Department of Environment Science in Collaboration with DFO Social Forestry Division Pulwama in the Campus on **24<sup>th</sup> March** to make the campus green & combat many environmental issues like deforestation,global warming and hence enhancing the beauty and balance of the environment. All the NSS volunteers as well as other Students of the College participated in the drive. The students planted saplings around the Whole Campus. Around 100 Saplings were Planted. The Principal Madam & other staff Members also took part in this drive. The drive was was also joined by the Range Officer of the said Division. All the participants took part wholeheartedly in the drive. The Drive ended with the vote of thanks by the Principal Madam to the invited Guest.