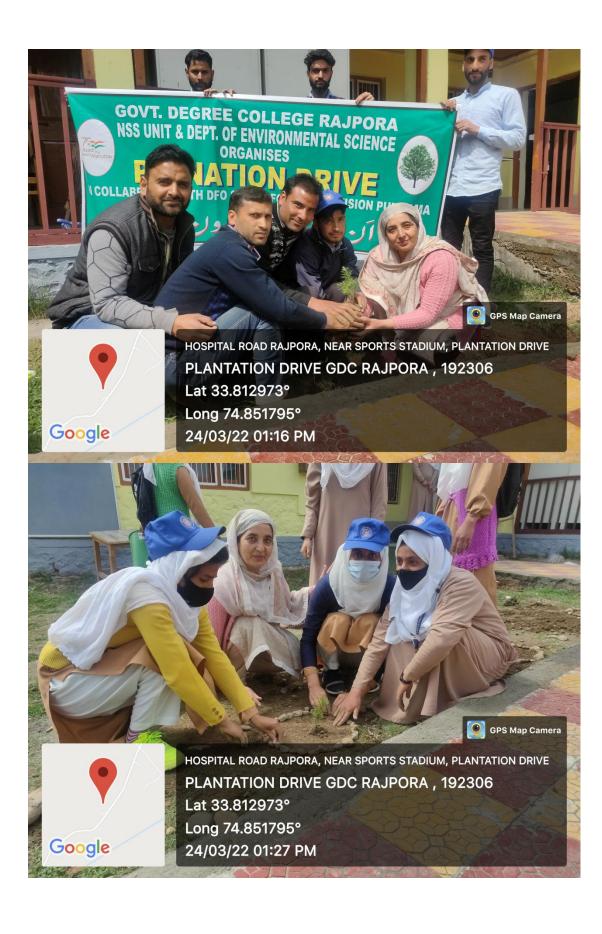

## **Report on Plantation Drive**

A Plantation Drive was organized by the NSS Unit & Department of Environment Science in Collaboration with DFO Social Forestry Division Pulwama in the Campus on **24<sup>th</sup> March** to make the campus green & combat many environmental issues like deforestation,global warming and hence enhancing the beauty and balance of the environment. All the NSS volunteers as well as other Students of the College participated in the drive. The students planted saplings around the Whole Campus. Around 100 Saplings were Planted. The Principal Madam & other staff Members also took part in this drive. The drive was was also joined by the Range Officer of the said Division. All the participants took part wholeheartedly in the drive. The Drive ended with the vote of thanks by the Principal Madam to the invited Guest.